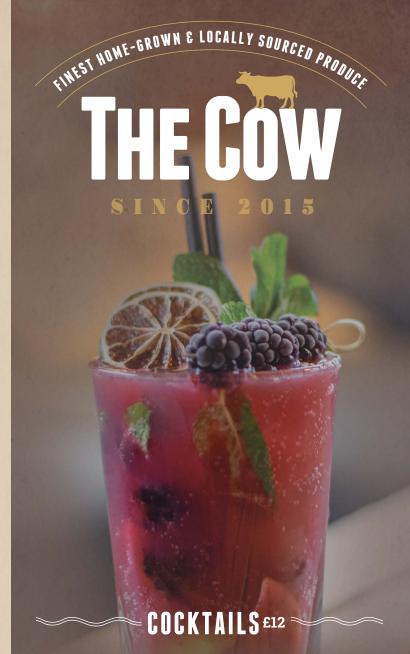

### Blackberry Mojito

Barnacle brothers rum with blackberry syrup, lime wedges, fresh mint & blackberry skewers (classic version available).