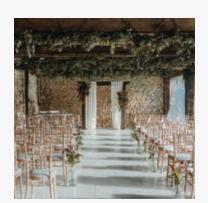

#### RUSTIC BALE & BENCH CEREMONY

Set up for up to 100 people (Included in inclusive options) (10 benches and as many bales as required