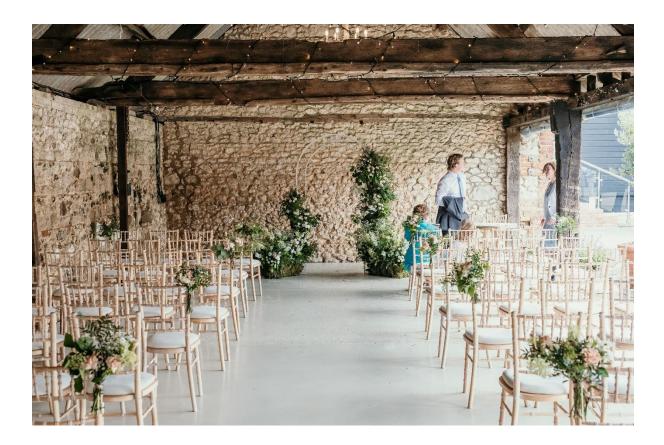

#### Welcome

Stone Barn - part of East Afton Wedding venue, seats 80 or 120 standing

At a Glance

Getting here

East Afton Farmhouse Newport Road Yarmouth PO40 9UF

Arrival

Path to the main entrance

- From the street to the main entrance, there is level access.
- The path is 2000mm wide, or more.